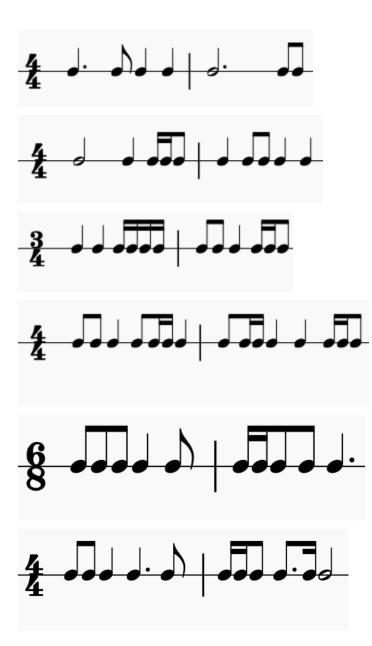

Magic Rhythms version 1

If your character plays a percussion instrument, you may ask for a clue!

Magic Rhythms version 2

If your character plays a percussion instrument, you may ask for a clue!

Melodies at the Piano version 1