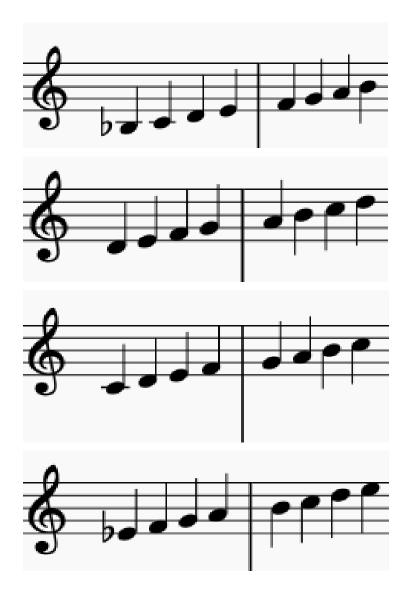

If your character plays a string instrument, you may ask for a clue!

Accidents Happen

Instructions: Make these scales major. Do not change the first note.

If your character likes rock music, you may ask for a clue!