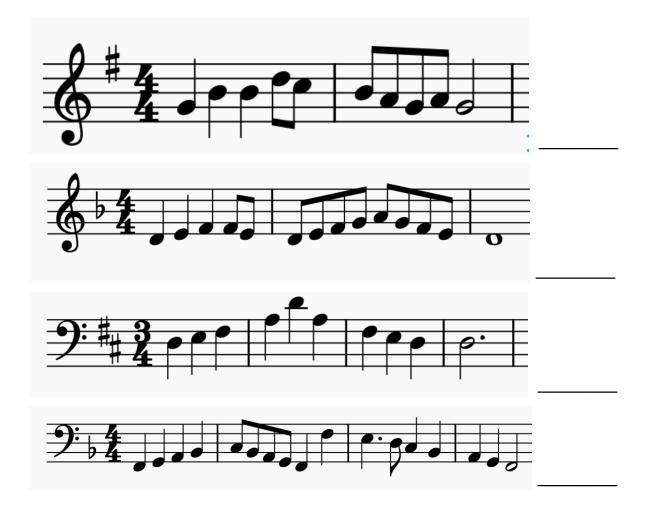

Identify the key signatures of the passages below.

If your character plays a string instrument, you may ask for a clue!

The Name Game version 3

Identify the key signatures of the passages below, including whether they are in a major or minor key.