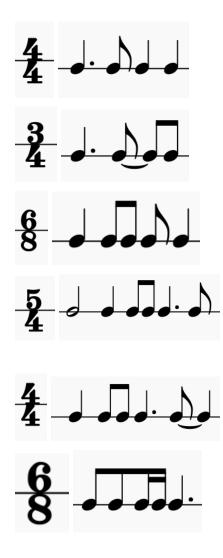

## Hidden Message

If your character plays an orchestral instrument, you may ask for a clue!

**Time Trials** 

Circle the measures where the number of beats does NOT match the listed time signature.

If your character is a conductor or bandleader, you may ask for a clue!