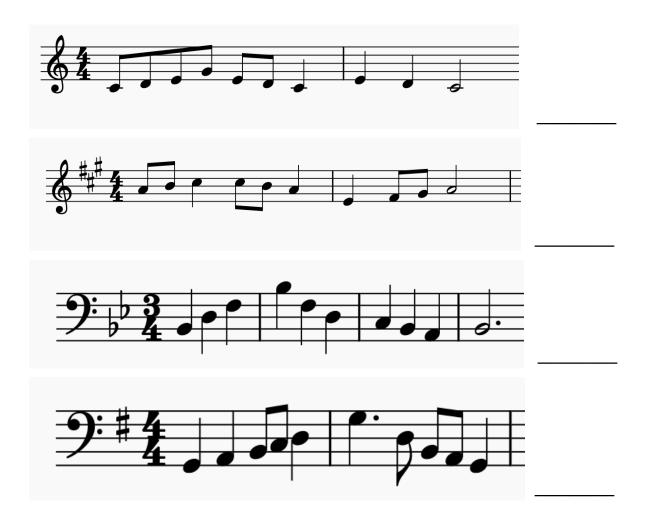

Identify the key signatures of the passages below.

If your character plays a string instrument, you may ask for a clue!

The Name Game version 3

Identify the key signatures of the passages below, including whether they are in a major or minor key.