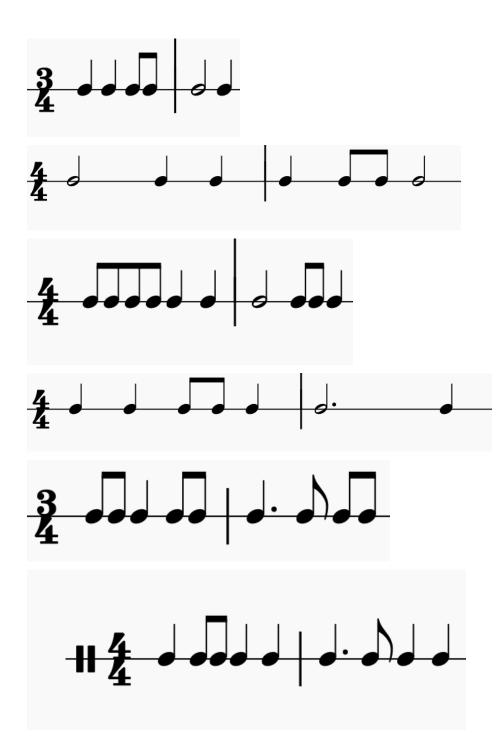

## Hidden Message

If your character plays an orchestral instrument, you may ask for a clue!

**Time Trials** 

Circle the measures where the number of beats does NOT match the listed time signature.

If your character is a conductor or bandleader, you may ask for a clue!