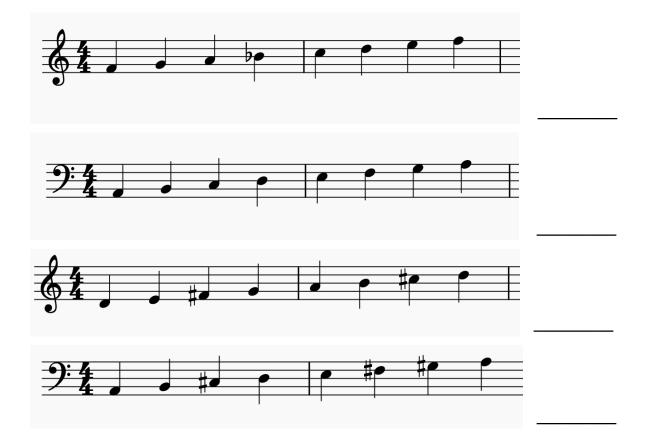

Identify the key signatures of the passages below.

If your character plays a string instrument, you may ask for a clue!

The Name Game version 3

Identify the key signatures of the passages below, including whether they are in a major or minor key.