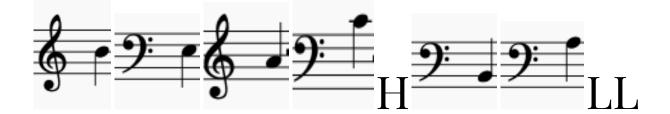

The Name Game version 1

Identify the key signatures of the scales below, including whether they are in a major or minor key.

If your character plays a string instrument, you may ask for a clue!

The Name Game version 2